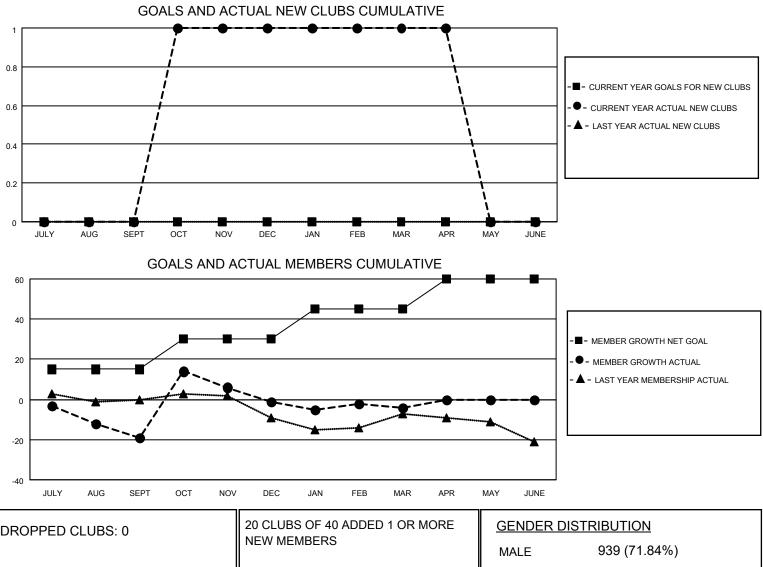

## LOCATION NEW YORK

District 20 E1

Results as of: 4/30/2021

| Clubs                 |               |           |               | Members               |                        |                         |                                                    |  |  |
|-----------------------|---------------|-----------|---------------|-----------------------|------------------------|-------------------------|----------------------------------------------------|--|--|
| RESULTS FOR 2020-2021 |               |           |               | RESULTS FOR 2020-2021 |                        |                         |                                                    |  |  |
| QUARTER               | NEW CLUB GOAL | NEW CLUBS | DROPPED CLUBS | QUARTER MEME          | BER GROWTH NET<br>GOAL | MEMBER GROWTH<br>ACTUAL | DROPPED<br>MEMBERS ACTUAL<br>(including transfers) |  |  |
| JULY/AUG/SEPT         | 0             | 0         | 0             | JULY/AUG/SEPT         | 15                     | 19                      | 32                                                 |  |  |
| OCT/NOV/DEC           | 0             | 1         | 0             | OCT/NOV/DEC           | 15                     | 46                      | 28                                                 |  |  |
| JAN/FEB/MAR           | 0             | 0         | 0             | JAN/FEB/MAR           | 15                     | 13                      | 16                                                 |  |  |
| APR/MAY/JUNE          | 0             | 0         | 0             | APR/MAY/JUNE          | 15                     | 10                      | 5                                                  |  |  |

| DROPPED CLUBS: 0 |    |                           | <u>OLINDER DISTRIBUTION</u>                                     |              |     |
|------------------|----|---------------------------|-----------------------------------------------------------------|--------------|-----|
|                  |    | NEW MEMBERS               | MALE                                                            | 939 (71.84%) |     |
|                  |    |                           | FEMALE                                                          | 368 (28.16%) |     |
| DROPPED MEMBERS  |    |                           |                                                                 |              |     |
| DECEASED         | 27 | CLICK HERE FOR CUMULATIVE | TOTAL FAMILY UNIT MEMBERS<br>FAMILY MEMBERS PAYING HALF<br>DUES |              | 211 |
| CLUB CANCELLED   | 0  | MEMBERSHIP DATA           |                                                                 |              | 100 |
| OTHER            | 54 |                           |                                                                 |              | 106 |
| TOTAL            | 81 |                           | 2020                                                            |              |     |
|                  |    |                           | <b>D</b>                                                        |              |     |